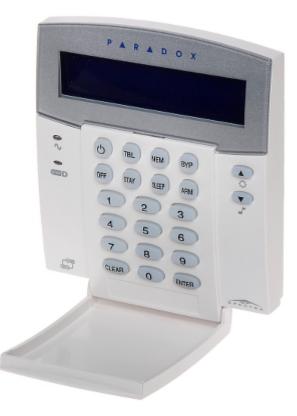

The K-32/LX keypad is intended for daily operations and programming the PARADOX - Spectra SP series alarm control system. The keypad allows to support the systems with ability to usage the wireless devices such as e.g.: detectors, magnetic contacts, fobs without the need for additional module RTX3. With the LCD display showing text messages, even advanced functionalities of the alarm control unit are simple and convenient.

| Support:                   | PARADOX: SPECTRA SP5500/SP6000/SP7000 V4.72+, SP4000/SP65 V4.90+                                                                                                                                                                                                                                                                                                                                                                                                                                                                    |
|----------------------------|-------------------------------------------------------------------------------------------------------------------------------------------------------------------------------------------------------------------------------------------------------------------------------------------------------------------------------------------------------------------------------------------------------------------------------------------------------------------------------------------------------------------------------------|
| Frequency band:            | 433 MHz                                                                                                                                                                                                                                                                                                                                                                                                                                                                                                                             |
| Main features:             | <ul> <li>LCD 2x16 characters</li> <li>Backlight color - Blue</li> <li>Support StayD function</li> <li>Bbuzzer for acoustic signaling of some system events</li> <li>One-touch action buttons</li> <li>Alarms: keypad hold-down PANIC, FIRE and AUX</li> <li>Assign to one or more partitions</li> <li>The ability to connect 1 alarm zone</li> <li>Independently set chime zones</li> <li>Connects to 4-wire communication bus</li> <li>PGM programmable output</li> <li>Adjustable backlight, contrast and scroll speed</li> </ul> |
| Compliance with standards: | ETSI EN 301 489-3, ETSI EN 300 220-2, EN 50130-4, EN 55022                                                                                                                                                                                                                                                                                                                                                                                                                                                                          |
| Color:                     | White / Silver                                                                                                                                                                                                                                                                                                                                                                                                                                                                                                                      |
| Power supply:              | 12 14 V DC                                                                                                                                                                                                                                                                                                                                                                                                                                                                                                                          |
| Current consumption:       | max. 120 mA                                                                                                                                                                                                                                                                                                                                                                                                                                                                                                                         |
| Weight:                    | 0.260 kg                                                                                                                                                                                                                                                                                                                                                                                                                                                                                                                            |
| Dimensions:                | 123 x 144 x 33 mm                                                                                                                                                                                                                                                                                                                                                                                                                                                                                                                   |
| Supported languages:       | Polish                                                                                                                                                                                                                                                                                                                                                                                                                                                                                                                              |
| Country of origin:         | Canada                                                                                                                                                                                                                                                                                                                                                                                                                                                                                                                              |