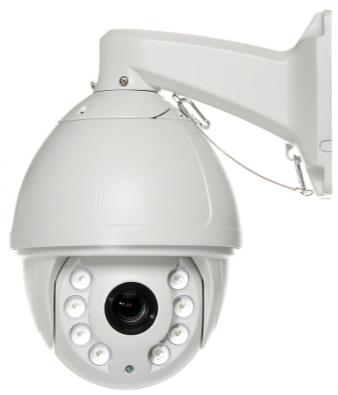

Code: OMEGA-20AH16-15
AHD SPEED DOME CAMERA OUTDOOR **OMEGA-20AH16-15** - 1080p 5.35 ... 96.3 mm

Code: OMEGA-20AH16-15
AHD SPEED DOME CAMERA OUTDOOR **OMEGA-20AH16-15** - 1080p 5.35 ... 96.3 mm

Megapixel camera with 1/2.8" Sony CMOS sensor and AHD (Analog High Definition).  $\hfill\Box$ 

The AHD interface allows to transmission of analog video signal via coaxial cable in 1080p resolution. It enables the transmission of HD resolution images for even 500 m distance with keeping the low costs of the installation. During transmission there are no delays and is maintained the original, high quality image.

| Standard:                               | AHD                                                                             |
|-----------------------------------------|---------------------------------------------------------------------------------|
| Sensor:                                 | 1/2.8 " Sony CMOS IMX322                                                        |
| Digital Image Processor:                | Nextchip NVP6021                                                                |
| Matrix size:                            | 2.4 Mpx                                                                         |
| Resolution:                             | 1920 х 1080 - 1080р, АНД-Н                                                      |
| Lens:                                   | 5.35 96.3 mm                                                                    |
| View angle:                             | 54°3.1° (manufacturer data)<br>58°4° (our tests result)                         |
| Optical zoom:                           | x 18                                                                            |
| Range of IR illumination:               | 150 m                                                                           |
| IR illuminator power adjustment:        | Automatic                                                                       |
| Rotation speed depending on ZOOM level: | <b>&gt;</b>                                                                     |
| Horizontal rotation range:              | 360 ° continuous                                                                |
| Vertical rotation range:                | -3 ° 90 °                                                                       |
| Rotation speed (manual control):        | 0.02 °/s 160 °/s (horizontal) ,<br>0.02 °/s 70 °/s (vertical)                   |
| PTZ control:                            | The ability to control via coaxial cable from recorder     Via interface RS-485 |