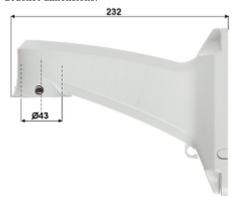

### Bracket dimensions:

Camera connectors:

Code: OMEGA-20AH16-15
AHD SPEED DOME CAMERA OUTDOOR **OMEGA-20AH16-15** - 1080p 5.35 ... 96.3 mm

In the kit:

PACKAGE

Dimensions (L x W x H): 0x0x0 mm

Gross Weight: 0 kg