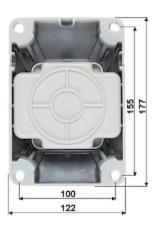

### Bracket dimensions:

Camera connectors:

Code: OMEGA-20AH16-15
AHD SPEED DOME CAMERA OUTDOOR **OMEGA-20AH16-15** - 1080p 5.35 ... 96.3 mm

In the kit:

PACKAGE

Dimensions (L x W x H): 0x0x0 mm

Gross Weight: 0 kg