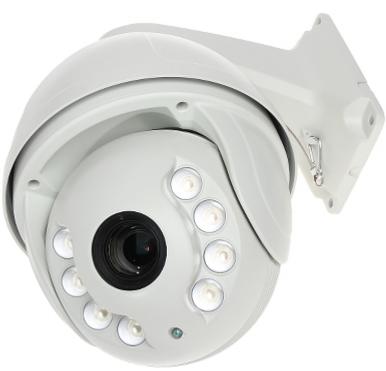

Code: OMEGA-20AH16-15
AHD SPEED DOME CAMERA OUTDOOR **OMEGA-20AH16-15** - 1080p 5.35 ... 96.3 mm

Code: OMEGA-20AH16-15
AHD SPEED DOME CAMERA OUTDOOR **OMEGA-20AH16-15** - 1080p 5.35 ... 96.3 mm

Megapixel camera with 1/2.8" Sony CMOS sensor and AHD (Analog High Definition).  $\hfill\Box$ 

The AHD interface allows to transmission of analog video signal via coaxial cable in 1080p resolution. It enables the transmission of HD resolution images for even 500 m distance with keeping the low costs of the installation. During transmission there are no delays and is maintained the original, high quality image.

| Standard:                               | AHD                                                                             |
|-----------------------------------------|---------------------------------------------------------------------------------|
| Sensor:                                 | 1/2.8 " Sony CMOS IMX322                                                        |
| Digital Image Processor:                | Nextchip NVP6021                                                                |
| Matrix size:                            | 2.4 Mpx                                                                         |
| Resolution:                             | 1920 х 1080 - 1080р, АНД-Н                                                      |
| Lens:                                   | 5.35 96.3 mm                                                                    |
| View angle:                             | 54°3.1° (manufacturer data)<br>58°4° (our tests result)                         |
| Optical zoom:                           | x 18                                                                            |
| Range of IR illumination:               | 150 m                                                                           |
| IR illuminator power adjustment:        | Automatic                                                                       |
| Rotation speed depending on ZOOM level: | <b>&gt;</b>                                                                     |
| Horizontal rotation range:              | 360 ° continuous                                                                |
| Vertical rotation range:                | -3 ° 90 °                                                                       |
| Rotation speed (manual control):        | 0.02 °/s 160 °/s (horizontal) ,<br>0.02 °/s 70 °/s (vertical)                   |
| PTZ control:                            | The ability to control via coaxial cable from recorder     Via interface RS-485 |