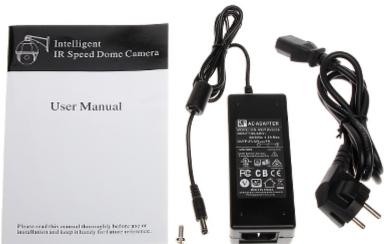

### Bracket dimensions:

Camera connectors:

Code: OMEGA-20AH16-15
AHD SPEED DOME CAMERA OUTDOOR **OMEGA-20AH16-15** - 1080p 5.35 ... 96.3 mm

In the kit:

PACKAGE

Dimensions (L x W x H): 0x0x0 mm

Gross Weight: 0 kg