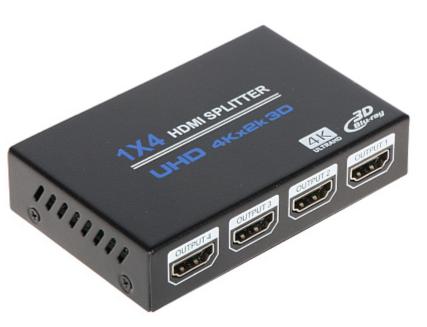

## Code: HDMI-SP-1/4KF SPLITTER **HDMI-SP-1/4KF**

Splitter allows to split one HDMI input signal into several HDMI output signals. The device can be connected within a few seconds and doesn't need any user configuration. For large systems the devices can be connected in cascade.

| Number of HDMI inputs:   | 1 pcs                                                         |
|--------------------------|---------------------------------------------------------------|
| Number of HDMI outputs:  | 4 pcs                                                         |
| Supported HDMI standard: | 1.4                                                           |
| Supported resolutions:   | 480i, 480p, 576i, 576p, 720p, 1080i, 1080p, 3D 1080p, 4K x 2K |
| EDID duration time:      | 4 s                                                           |
| Maximal cable length:    | 8 m @ 4K UHD                                                  |
| Power supply:            | 5 V / 1 A - micro USB                                         |
| Main features:           | Metal housing - Shielded                                      |
| Weight:                  | 0.11 kg                                                       |
| Dimensions:              | 97 x 62 x 23 mm                                               |
| Guarantee:               | 2 years                                                       |