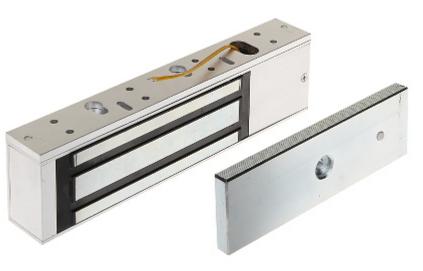

## Code: ZE-500 ELECTROMAGNETIC LOCK **ZE-500**

Electromagnetic lock, surface, single. With a simple design and modern manufacturing technology, is a reliable device to lock doors and gates. Force an entry closed by lock requires the use of force of > 500 kg. It operates reversibly - it is open when power is off. The lock is composed of two elements: electromagnet (usually mounted in the frame) and lock plate (usually mounted in the door). Error free operation of the lock is a result of lack the mechanical elements, which after some time become damaged.

| Load capacity:       | 500 kg                                                                                 |
|----------------------|----------------------------------------------------------------------------------------|
| Rated voltage:       | 12 V DC / 24 V DC                                                                      |
| Current consumption: | 530 mA                                                                                 |
| Main features:       | <ul><li>LED indication,</li><li>The NO/NC output indicating opening the door</li></ul> |
| Weight:              | 3.9 kg (total)                                                                         |
| Dimensions:          | 266 x 73 x 55 mm (total)                                                               |
| Guarantee:           | 2 years                                                                                |