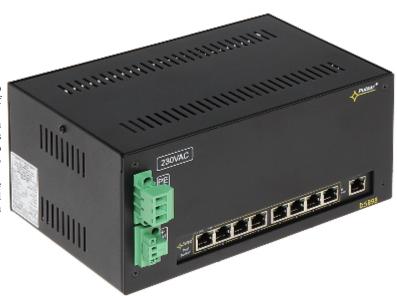

## POE SWITCH WITH BATTERY BACKUP **DSB-98** 9-PORT PULSAR

The DSB-98 is 9-port PoE switch with battery backup designed to power IP cameras operating in IEEE 802.3af standard.

With the built-in buffered power supply adapter it can operate with two  $12V\/$  17Ah batteries connected in series and in case of power failure, immediate switching to battery supply. DSB-98 is designed to mount on the DIN 35 mm rail.

Caution! A battery is not included with the switch. The value of 15.4 W per port is the maximal one. With full occupation of PoE ports the total power consumption should not exceed  $80~\rm W.$ 

| LAN ports:            | • 8 x RJ45 ( 8 x PoE (802.3af) ),<br>• 1 x RJ45 - Uplink                                                                                                                                                                                                    |
|-----------------------|-------------------------------------------------------------------------------------------------------------------------------------------------------------------------------------------------------------------------------------------------------------|
| Port Uplink:          | 1 x RJ45                                                                                                                                                                                                                                                    |
| Transmission method:  | Store and Forward                                                                                                                                                                                                                                           |
| LED diodes:           | Power, PoE, Link/Act                                                                                                                                                                                                                                        |
| Transmission speed:   | 10 / 100 Mbps - 9 x LAN & PoE ports                                                                                                                                                                                                                         |
| Maximal output power: | 15.4 W / port PoE                                                                                                                                                                                                                                           |
| Maximal total power:  | 90 W                                                                                                                                                                                                                                                        |
| MAC addresses table:  | 1k - Auto update of MAC addresses table                                                                                                                                                                                                                     |
| Main features:        | <ul> <li>DIN, TS-35 rail mounting,</li> <li>Built-in buffered power supply adapter operating with two 17Ah / 12V batteries connected in series,</li> <li>Built-in (DC/DC) converter increasing the voltage to 48VDC (power supply of PoE switch)</li> </ul> |
| Power supply:         | 48 V 54 V DC (power adapter not included) 176 V 264 V AC                                                                                                                                                                                                    |
| Housing:              | Steel - powder painted                                                                                                                                                                                                                                      |
| Color:                | Black (RAL 9005)                                                                                                                                                                                                                                            |
| Weight:               | 3.092 kg                                                                                                                                                                                                                                                    |
| Dimensions:           | 250 x 167 x 112 mm                                                                                                                                                                                                                                          |
| Manufacturer / Brand: | PULSAR                                                                                                                                                                                                                                                      |
| Guarantee:            | 2 years                                                                                                                                                                                                                                                     |