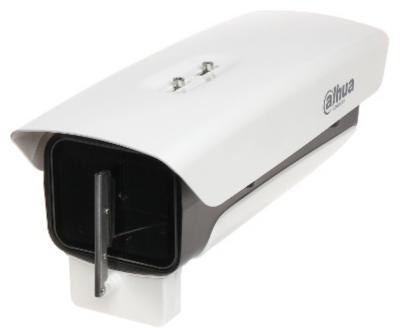

## OUTDOOR SIDE OPENING HOUSING **DH-PFH610N-W** DAHUA

The half open housing equipped with heaters with thermostat and cooler fan. Half-open housings allow to easy access to inside mounted elements in contrast to sliding housings.

Attention: The camera ground shouldn't be connected to

the housing ground.

| External dimensions:   | 404 x 164 x 175 mm                                                                                             |
|------------------------|----------------------------------------------------------------------------------------------------------------|
| Internal dimensions:   | 255 x 90 x 83 mm                                                                                               |
| Glass dimensions:      | 80 x 100 mm                                                                                                    |
| Material:              | Aluminum - powder painted / PC                                                                                 |
| Thermostat:            | ~                                                                                                              |
| Main features:         | The product is adapted to work outdoors (heater and fan cooler built-in) Wiper Bracket not included in the kit |
| "Index of Protection": | IP66                                                                                                           |
| Operation temp:        | -40 °C 60 °C                                                                                                   |
| Weight:                | 2.54 kg                                                                                                        |
| Manufacturer / Brand:  | DAHUA                                                                                                          |
| Guarantee:             | 3 years                                                                                                        |