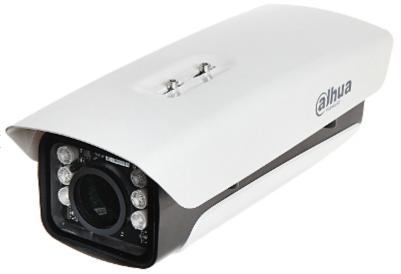

## OUTDOOR SIDE OPENING HOUSING DH-PFH610N-IR DAHUA

The half open housing equipped with heaters with thermostat and cooler fan. Half-open housings allow to easy access to inside mounted elements in contrast to sliding housings.

Built-in Infra-Red illuminator enables night monitoring. The range of IR illumination according to the manufacturer data, depends on outer conditions (visibility - air transparency, environment, wall colors ie. scene reflectance).

Attention: The camera ground shouldn't be connected to the housing ground.  $% \label{eq:connected}%$ 

| External dimensions:   | 404 x 164 x 132 mm                                                                                       |
|------------------------|----------------------------------------------------------------------------------------------------------|
| Internal dimensions:   | 255 x 90 x 83 mm                                                                                         |
| Glass dimensions:      | Ø 50 mm                                                                                                  |
| Material:              | Aluminum - powder painted / PC                                                                           |
| Thermostat:            | ✓                                                                                                        |
| IR illuminator:        | 100 m                                                                                                    |
| Power supply:          | 24 V AC / 5 A                                                                                            |
| Main features:         | The product is adapted to work outdoors (heater and fan cooler built-in) Bracket not included in the kit |
| "Index of Protection": | IP66                                                                                                     |
| Operation temp:        | -40 °C 60 °C                                                                                             |
| Weight:                | 2.61 kg                                                                                                  |
| Manufacturer / Brand:  | DAHUA                                                                                                    |
| Guarantee:             | 3 years                                                                                                  |