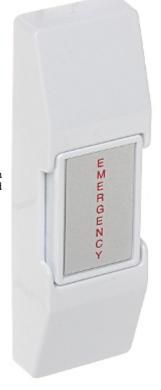

## LATCHING PANIC BUTTON **PP-N1** YOTOGI

This button is a device designed to instantly trigger the alarm and (or) initiate the procedure of reporting an emergency situation in protected facility to the monitoring station. The PP-N1 can be used as panic button, and also as doorbell button or controller for home automation devices.