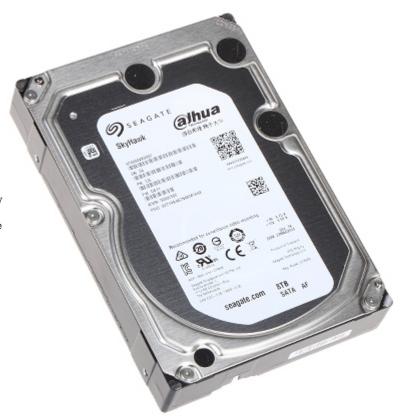

## HDD FOR DVR **HDD-ST8000VX0002** 8TB 24/7 SkyHawk SEAGATE

Internal, 3.5" HDD with excellent performance. The disk is designed for reliable 24-hour operation in CCTV surveillance systems. Serial ATA interface connection. When you purchase the HDD with DVR, the HDD montage into DVR and operating tests are free of charge.

| Capacity:                              | 8 TB                                                                                                                                                                               |
|----------------------------------------|------------------------------------------------------------------------------------------------------------------------------------------------------------------------------------|
| Interface:                             | Serial ATA/600                                                                                                                                                                     |
| Spindle speed:                         | 7200 RPM                                                                                                                                                                           |
| Size format:                           | 3.5 "                                                                                                                                                                              |
| Cache memory:                          | 256 MB                                                                                                                                                                             |
| Average latency:                       | 8.5 ms                                                                                                                                                                             |
| Technology:                            | NCQ - Native Command Queuing AcuTrac - technology provides high reliability and performance of reading/writing in harsh environments MTBF (Mean Time Between Faults) : 1 000 000 h |
| Designed to continuous operation 24/7: | ~                                                                                                                                                                                  |
| Weight:                                | 0.770 kg                                                                                                                                                                           |
| Manufacturer / Brand:                  | Seagate                                                                                                                                                                            |
| Guarantee:                             | 2 years                                                                                                                                                                            |