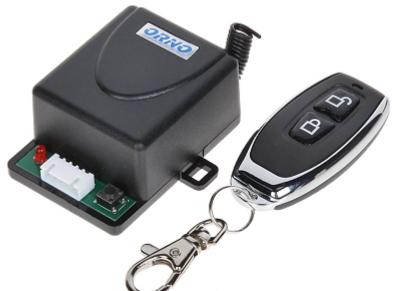

## RADIO CONTROLLER **OR-GB-426** ORNO

The device is designed for wireless control of electrical devices such as locks, gates, lighting etc.

Thanks to radio communications, the OR-GB-426 works in the open area up to 50 m, working with max. 30 remote controllers. Depending on the settings, the product can operate in 3 modes.

| Frequency band:                  | 433 MHz                                                                                                                                                                                                                                                                                                                                                             |
|----------------------------------|---------------------------------------------------------------------------------------------------------------------------------------------------------------------------------------------------------------------------------------------------------------------------------------------------------------------------------------------------------------------|
| Relay output:                    | NO/COM/NC - 3 A                                                                                                                                                                                                                                                                                                                                                     |
| Power supply:                    | • Receiver : 12 V DC<br>• Remote control : CR2032 3V (included)                                                                                                                                                                                                                                                                                                     |
| Wireless transmission range:     | 50 m (open area)                                                                                                                                                                                                                                                                                                                                                    |
| Operation modes:                 | <ul> <li>Time mode - After pressed the open key on the remote controller the relay output is on for 3 s</li> <li>Bistable mode - After pressed the open key on the remote controller the relay output is on until the lock key is pressed</li> <li>Monostable mode - The relay output is on as long as the open key on the remote controller is pressing</li> </ul> |
| Number of supported the keyfobs: | max. 30                                                                                                                                                                                                                                                                                                                                                             |
| Weight:                          | • 0.036 kg Receiver<br>• 0.030 kg - Remote control                                                                                                                                                                                                                                                                                                                  |
| Dimensions:                      | • 62 x 58 x 30 mm Receiver<br>• 61 x 29 x 12 mm - Remote control                                                                                                                                                                                                                                                                                                    |
| Manufacturer / Brand:            | ORNO                                                                                                                                                                                                                                                                                                                                                                |
| Guarantee:                       | 2 years                                                                                                                                                                                                                                                                                                                                                             |