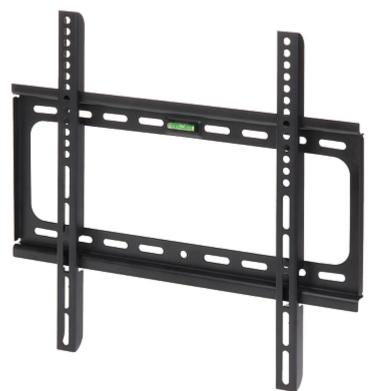

## MONITOR MOUNT BG142 DAHUA

The BG142 mount is intended for hanging a TV or LCD / OLED monitor on the wall. Maximal load capacity is 75 kg. The bracket is equipped with built-in bubble level tool, which enables precise and quick installation.

| Mounting standard:                   | VESA max. 400                                                                                                                                           |
|--------------------------------------|---------------------------------------------------------------------------------------------------------------------------------------------------------|
| Screen size range:                   | 26 " 57 "                                                                                                                                               |
| Bearing capacity:                    | 75 kg                                                                                                                                                   |
| Distance from mounting surface:      | 21 mm                                                                                                                                                   |
| Color:                               | Black                                                                                                                                                   |
| Tilt adjustment:                     | -                                                                                                                                                       |
| Horizontal rotation:                 | -                                                                                                                                                       |
| Rotation in the plane of the screen: | -                                                                                                                                                       |
| Main features:                       | • In the kit: Expansion plugs Ø 10 $$ x 50 mm   • The bracket is equipped with built-in bubble level tool, which enables precise and quick installation |
| Weight:                              | 0.9 kg                                                                                                                                                  |
| Dimensions:                          | 470 x 428 x 21 mm                                                                                                                                       |
| Manufacturer / Brand:                | DAHUA                                                                                                                                                   |
| Guarantee:                           | 2 years                                                                                                                                                 |