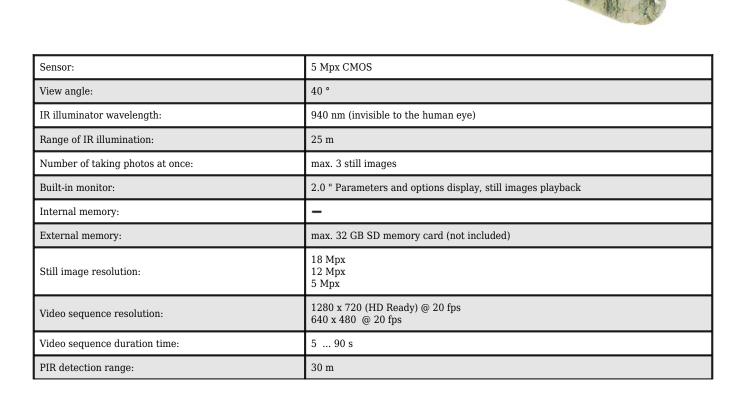

## DATA SHEET

| Day/night mode:                | ICR automatic filter                                                                                                          |
|--------------------------------|-------------------------------------------------------------------------------------------------------------------------------|
| Detection angle:               | 55 °                                                                                                                          |
| PIR detector:                  | with adjustable sensitivity (3 levels)                                                                                        |
| Battery power supply:          | <ul> <li>4 / 8 pcs LR6 (AA)</li> <li>DC 6V/12W power adapter (not included)</li> </ul>                                        |
| Stand-by power consumption:    | $<400\ \mu\text{A}$ - Battery supply is sufficient for approx. 6 months of operation in Standby mode                          |
| Operating power consumption:   | < 150 mA (350mA with IR illuminator on)<br>In still images capture mode, battery supply is sufficient for approx. 3000 images |
| Operation temp:                | -20 °C 60 °C                                                                                                                  |
| Permissible relative humidity: | 5 90 % (non-condensing)                                                                                                       |
| Main features:                 | Shooting images automatically at a specified time: 5min, 10min, 15min 55min, 1h, 2h 8h                                        |
| Weight:                        | 0.26 kg                                                                                                                       |
| Dimensions:                    | 141 x 103 x 65 mm                                                                                                             |
| Supported languages:           | English, Danish, Finnish, French, German, Swedish, Italian                                                                    |
| Guarantee:                     | 2 years                                                                                                                       |