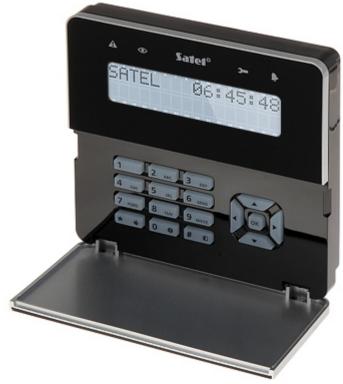

## WIRELESS KEYBOARD WITH RFID INT-KWRL-BSB SATEL

The device is designed to work within two-way wireless ABAX system.

The INT-KWRL-BSB keypad is intended for daily operations and programming the Integra series alarm control system. With the LCD display showing text messages, even advanced functionalities of the alarm control unit are simple and convenient.

The built-in proximity card reader allows to operate the system without the necessity to remember passwords.

Keypad is powered by battery (included) and communicates with alarm control panel using a special radio transmission protocol (bidirectional communication).

| Support:              | INTEGRA, ABAX                                                                                                                                                                                                                                                                      |
|-----------------------|------------------------------------------------------------------------------------------------------------------------------------------------------------------------------------------------------------------------------------------------------------------------------------|
| Frequency band:       | 868 MHz 868.6 MHz                                                                                                                                                                                                                                                                  |
| Main features:        | proximity reader built-in Large, easily readable LCD with backlight displaying detailed information on system state Operation status LED indicator Alarms: keypad hold-down PANIC, FIRE and AUX Bbuzzer for acoustic signaling of some system events Microswitch as tamper contact |
| Power supply:         | 2 x CR123A (included)                                                                                                                                                                                                                                                              |
| Color:                | Black                                                                                                                                                                                                                                                                              |
| Operation temp:       | -10 °C 55 °C                                                                                                                                                                                                                                                                       |
| Weight:               | 0.34 kg                                                                                                                                                                                                                                                                            |
| Dimensions:           | 145 x 143 x 25 mm                                                                                                                                                                                                                                                                  |
| Manufacturer / Brand: | SATEL                                                                                                                                                                                                                                                                              |
| Guarantee:            | 2 years                                                                                                                                                                                                                                                                            |