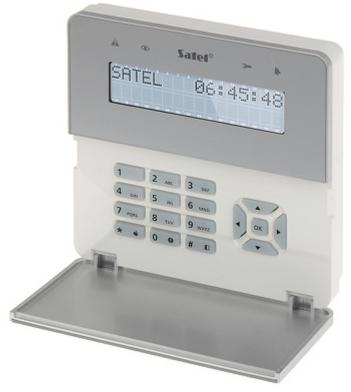

## WIRELESS KEYBOARD WITH RFID INT-KWRL-SSW SATEL

The device is designed to work within two-way wireless ABAX system. \\ \\

The INT-KWRL-SSW keypad is intended for daily operations and programming the Integra series alarm control system. With the LCD display showing text messages, even advanced functionalities of the alarm control unit are simple and convenient.

The built-in proximity card reader allows to operate the system without the necessity to remember passwords.

Keypad is powered by battery (included) and communicates with alarm control panel using a special radio transmission protocol (bidirectional communication).

| Support:              | INTEGRA, ABAX                                                                                                                                                                                                                                                                      |
|-----------------------|------------------------------------------------------------------------------------------------------------------------------------------------------------------------------------------------------------------------------------------------------------------------------------|
| Frequency band:       | 868 MHz 868.6 MHz                                                                                                                                                                                                                                                                  |
| Main features:        | proximity reader built-in Large, easily readable LCD with backlight displaying detailed information on system state Operation status LED indicator Alarms: keypad hold-down PANIC, FIRE and AUX Bbuzzer for acoustic signaling of some system events Microswitch as tamper contact |
| Power supply:         | 2 x CR123A (included)                                                                                                                                                                                                                                                              |
| Color:                | Silver                                                                                                                                                                                                                                                                             |
| Operation temp:       | -10 °C 55 °C                                                                                                                                                                                                                                                                       |
| Weight:               | 0.34 kg                                                                                                                                                                                                                                                                            |
| Dimensions:           | 145 x 143 x 25 mm                                                                                                                                                                                                                                                                  |
| Manufacturer / Brand: | SATEL                                                                                                                                                                                                                                                                              |
| Guarantee:            | 2 years                                                                                                                                                                                                                                                                            |