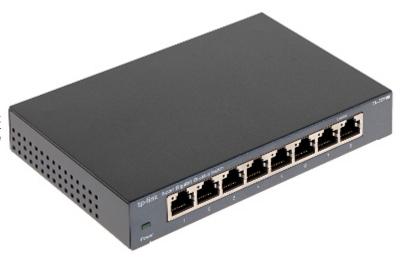

## DATA SHEET

Code: TL-SG108

## SWITCH **TL-SG108** 8-PORT TP-LINK

The device is widely used in small computer networks, neighborhood networks. It has built-in the Auto MDI/MDIX function, which does not bother the installer about the problem of straightforward or crossover cables.

| LAN ports:            | 8 x RJ45                                            |
|-----------------------|-----------------------------------------------------|
| Management:           | -                                                   |
| LED diodes:           | Power, Link/Act                                     |
| Transmission speed:   | 10 / 100 / 1000 Mbps 8 LAN ports - Gigabit Ethernet |
| MAC addresses table:  | 4k                                                  |
| Certificates:         | FCC, CE Mark, RoHS                                  |
| Power supply:         | 9 V DC / 0.6 A (power adapter included)             |
| Housing:              | Metal, Desktop                                      |
| Weight:               | 0.37 kg                                             |
| Dimensions:           | 158 x 101 x 26 mm                                   |
| Manufacturer / Brand: | TP-LINK                                             |
| Guarantee:            | 5 years                                             |