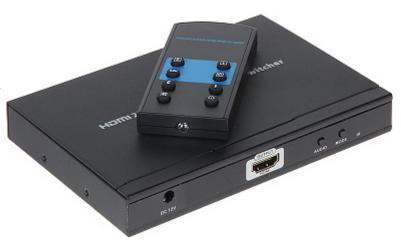

## MULTI-VIEWER SWITCHER **HDMI-SW-2/1P-POP**

The image multi-viewer switcher allows to select one or several signal sources and connect them to the output. In addition, the device can work as a vertical image splitter, allowing simultaneous display the image from two HDMI sources with the option of selecting an active audio channel.

Remote controller included in the kit.

| Number of HDMI inputs:      | 2 pcs                                                                                                                                                       |
|-----------------------------|-------------------------------------------------------------------------------------------------------------------------------------------------------------|
| Number of HDMI outputs:     | 1 pcs                                                                                                                                                       |
| Supported HDMI standard:    | 1.3b                                                                                                                                                        |
| Supported audio formats:    | LPCM, Dolby-AC3, DTS7.1, Dolby True HD, DTS-HD                                                                                                              |
| Max. power consumption:     | 12 W                                                                                                                                                        |
| Maximal transmission range: | ≤ 15 m                                                                                                                                                      |
| Supported resolutions:      | 480i, 480p, 576i, 576p, 720p, 1080i, 1080p / 50 Hz, 1080p / 60 Hz                                                                                           |
| HDCP:                       | <b>✓</b>                                                                                                                                                    |
| Power supply:               | 12 V / 2 A (power adapter included)                                                                                                                         |
| Main features:              | <ul> <li>Vertical image splitter from two sources</li> <li>The ability to choose one of the two audio sources</li> <li>Remote control - included</li> </ul> |
| Weight:                     | 0.322 kg                                                                                                                                                    |
| Dimensions:                 | 149 x 103 x 22 mm                                                                                                                                           |
| Guarantee:                  | 2 years                                                                                                                                                     |