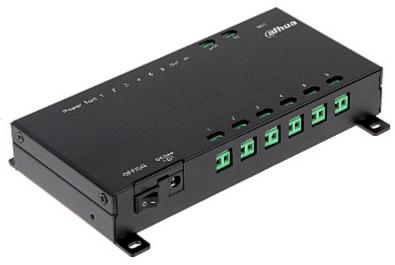

## SWITCH **DHI-VTNS1006A-2** DAHUA 2-wire DAHUA

The DHI-VTNS1006A-2 module is dedicated to work in multifamily systems - only supports the VTH5222CH monitors.

The device has 6 2-wire buses for connecting the monitors and external panels (power supply and signal transmission) and 1 Ethernet socket for connecting the LAN network. Additionally the switch is equipped with extra 2-wire bus outputs which allow to cascade connection up to 30 such devices. Enabling connection up to 180 internal panels, or video doorphones as the one installation system.

ATTENTION! The device does not support the Dahua analogue system.

| Number of ports:      | 6 x DAHUA 2-wire ,<br>2 x DAHUA 2-wire - Uplink<br>1 x RJ-45                                  |
|-----------------------|-----------------------------------------------------------------------------------------------|
| Compatibility:        | 2-wire doorphone installation DAHUA                                                           |
| Main features:        | Possibility to connecting in cascade Possibility to mount on a wall, or on the DIN TS-35 rail |
| Power supply:         | 24 V DC                                                                                       |
| Power consumption:    | max. 80 W (at full load)                                                                      |
| Housing:              | Metal                                                                                         |
| Operation temp:       | -10 °C 55 °C                                                                                  |
| Weight:               | 0.50 kg                                                                                       |
| Dimensions:           | 178 x 106 x 30 mm                                                                             |
| Manufacturer / Brand: | DAHUA                                                                                         |
| Guarantee:            | 3 years                                                                                       |