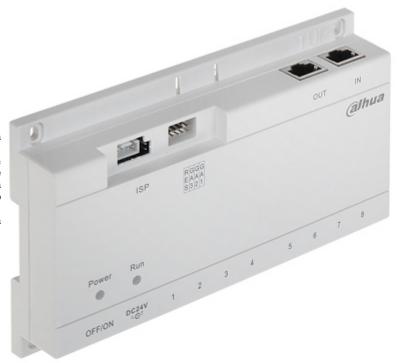

## SWITCH **DHI-VTNA1040B** DESIGNED FOR VIDEO DOORPHONES DAHUA

The DHI-VTNA1040B is designed to cooperation with analog video doorphones and panels of DAHUA.  $\label{eq:definition}$ 

The device enables connecting and powering up to 4 devices via UTP (Cat. 5e) cables. For large systems the devices can be connected in cascade. Up to 30 devices in the cascade (120 panels in the system). Its using allows to create large surveillance system.

The ability to connect the signal and power together with one UTP cable.

| Number of ports:      | 4                                                    |
|-----------------------|------------------------------------------------------|
| Compatibility:        | compatible with DAHUA analog video door-phone system |
| Power supply:         | DC 24 V / 2 A                                        |
| Housing:              | DIN, TS-35 rail mounting                             |
| Operation temp:       | -10 °C 55 °C                                         |
| Weight:               | 0.21 kg                                              |
| Dimensions:           | 179 x 107 x 30 mm                                    |
| Manufacturer / Brand: | DAHUA                                                |
| Guarantee:            | 3 years                                              |