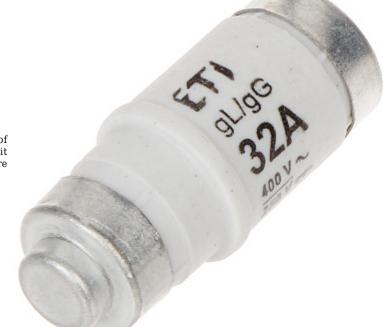

## FUSE LINK $\mathbf{ETI} extbf{-}\mathbf{D02/32A}$ 32 A 400 V gL/gG E18 ETI

Fuse-links are used as the most reliable protection of electrical installation against overload and short-circuit currents. All fuse-links have blown-fuse indicators which are visible through the screw cap when mounted.

| Rated current:          | 32 A                                                                                                                                                                                                                                                                                            |
|-------------------------|-------------------------------------------------------------------------------------------------------------------------------------------------------------------------------------------------------------------------------------------------------------------------------------------------|
| Rated voltage:          | 250 V DC, 400 V AC                                                                                                                                                                                                                                                                              |
| Fusing characteristics: | gL/gG                                                                                                                                                                                                                                                                                           |
| Fuse base:              | E18                                                                                                                                                                                                                                                                                             |
| Type:                   | D0                                                                                                                                                                                                                                                                                              |
| Size:                   | D02                                                                                                                                                                                                                                                                                             |
| Breaking capacity:      | 50000 A AC, 8000 A DC                                                                                                                                                                                                                                                                           |
| Main features:          | <ul> <li>Low power and energy losses</li> <li>Small temperature increase</li> <li>High ability to limit short-circuit current</li> <li>Stability of current-time characteristics and full selectivity of operation</li> <li>Selective cooperation with over-current circuit breakers</li> </ul> |
| Housing:                | Ceramic                                                                                                                                                                                                                                                                                         |
| Weight:                 | 0.012 kg                                                                                                                                                                                                                                                                                        |
| Dimensions:             | Ø 15 x 36 mm<br>Ø 13.3 mm (A)                                                                                                                                                                                                                                                                   |
| Manufacturer / Brand:   | ETI                                                                                                                                                                                                                                                                                             |
| Guarantee:              | 2 years                                                                                                                                                                                                                                                                                         |