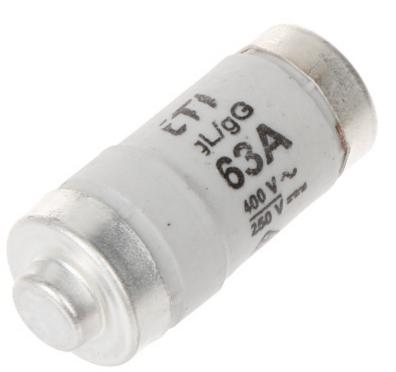

## Code: ETI-D02/63A FUSE LINK **ETI-D02/63A** 63 A 400 V gL/gG E18 ETI

Fuse-links are used as the most reliable protection of electrical installation against overload and short-circuit currents. All fuse-links have blown-fuse indicators which are visible through the screw cap when mounted.

| Rated current:          | 63 A                                                                                                                                                                                                                                                                                            |
|-------------------------|-------------------------------------------------------------------------------------------------------------------------------------------------------------------------------------------------------------------------------------------------------------------------------------------------|
| Rated voltage:          | 250 V DC, 400 V AC                                                                                                                                                                                                                                                                              |
| Fusing characteristics: | gL/gG                                                                                                                                                                                                                                                                                           |
| Fuse base:              | E18                                                                                                                                                                                                                                                                                             |
| Туре:                   | D0                                                                                                                                                                                                                                                                                              |
| Size:                   | D02                                                                                                                                                                                                                                                                                             |
| Breaking capacity:      | 50 kA AC, 8 kA DC                                                                                                                                                                                                                                                                               |
| Main features:          | <ul> <li>Low power and energy losses</li> <li>Small temperature increase</li> <li>High ability to limit short-circuit current</li> <li>Stability of current-time characteristics and full selectivity of operation</li> <li>Selective cooperation with over-current circuit breakers</li> </ul> |
| Housing:                | Ceramic                                                                                                                                                                                                                                                                                         |
| Weight:                 | 0.015 kg                                                                                                                                                                                                                                                                                        |
| Dimensions:             | Ø 15 x 36 mm<br>Ø 15.9 mm (A)                                                                                                                                                                                                                                                                   |
| Manufacturer / Brand:   | ETI                                                                                                                                                                                                                                                                                             |
| Guarantee:              | 2 years                                                                                                                                                                                                                                                                                         |