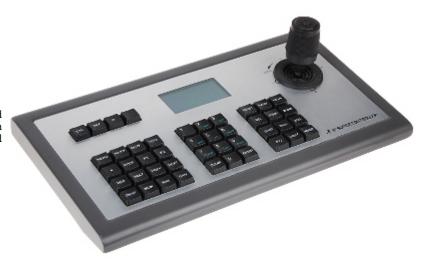

## IP / RS-485 KEYBOARD CONTROLLER ${f BCS-P-KN}$ BCS POINT

Network keyboard with full possibility of control and programming of the recorders and PTZ cameras from the BCS-POINT series. It is also possible to control many DVRs from one keyboard.

| Protocols:                           | PELCO-D/P                                                                                                        |
|--------------------------------------|------------------------------------------------------------------------------------------------------------------|
| Cameras numbers (ID):                | 1 255                                                                                                            |
| Maximal control distance:            | 1200 m @ RS-485 / RS-232                                                                                         |
| Communication standard:              | Network mode - Ethernet, RJ-45 socket RS-485 - PTZ cameras, terminals RS-232 - Recorders BCS POINT, D-sub socket |
| Manipulator:                         | 3-axis joystick + Enter function, Speed proportional to the swing (possibility of zoom control by joystick)      |
| Display:                             | LCD 4x16 characters - with light indication                                                                      |
| PTZ control:                         | BCS POINT Speed Dome Cameras Recorders - BCS POINT                                                               |
| Power supply:                        | 12 V DC / 1 A                                                                                                    |
| Operation temp. / Relative humidity: | 0 °C 55 °C / max. 90 %                                                                                           |
| Weight:                              | 1.9 kg                                                                                                           |
| Dimensions:                          | 360 x 198 x 115 mm                                                                                               |
| Manufacturer / Brand:                | BCS POINT                                                                                                        |
| Guarantee:                           | 3 years                                                                                                          |