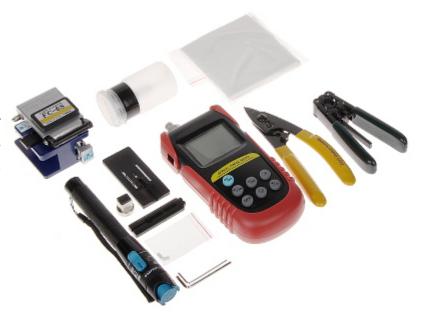

## THE TOOL KIT TO TERMINATE OPTICAL FIBER CONNECTORS SPZS-680

The SPZS-680 kit is a complete solution allowing to prepare practically every commonly used type of optical fiber to perform both mechanical and classical splice. In addition, the kit includes an optical power meter and a visual fault locator that allow to locate the place of fiber damage, as well as determine the quality of the splice.

## DATA SHEET

| Connector type: | Universal                                                                                                                                                                                                                                                                                                                                                                    |
|-----------------|------------------------------------------------------------------------------------------------------------------------------------------------------------------------------------------------------------------------------------------------------------------------------------------------------------------------------------------------------------------------------|
| Material:       | Aluminum - powder painted                                                                                                                                                                                                                                                                                                                                                    |
| Main features:  | The universal connector allows to connect all optical connectors of 2.5 mm standard, eg SC/FC/ST High durability tool, made from high quality materials Universal connector allows to test any fiber optic installation The device works with both single-mode and multi-mode fibers Small dimensions The set includes a practical case                                      |
| Power supply:   | 2 x 1.5 V - Battery type LR6 (AA) (not included)                                                                                                                                                                                                                                                                                                                             |
| Dimensions:     | Ø 27 x 176 mm                                                                                                                                                                                                                                                                                                                                                                |
| In the kit:     | <ul> <li>Optical power meter,</li> <li>Laser fiber tester,</li> <li>Stripper for flat fiber optic cables,</li> <li>Universal stripper for fibers,</li> <li>Fiber optic cutter,</li> <li>Dry dust-free wipe paper,</li> <li>Container for isopropyl alcohol with a practical dispenser,</li> <li>A handy case that allows safe and convenient transport of the kit</li> </ul> |
| Main features:  | Possibility to prepare all commonly used types of fibers for the splicing,     The kit is a complete solution and allows to start working immediately after unpacking                                                                                                                                                                                                        |
| Weight:         | 1.74 kg (total)                                                                                                                                                                                                                                                                                                                                                              |
| Dimensions:     | 330 x 275 x 85 mm (case dimensions)                                                                                                                                                                                                                                                                                                                                          |
| Guarantee:      | 2 years                                                                                                                                                                                                                                                                                                                                                                      |