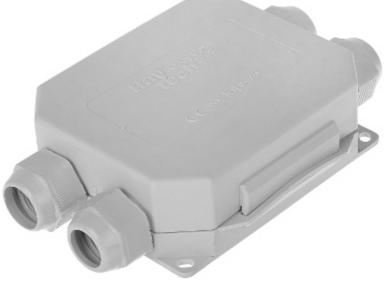

## Code: READY-BOX JUNCTION BOX GELBOX **READY-BOX** IP68 RayTech

Mounting box filled with gel, dedicated for connecting electric wires. The product meets the IP68 tightness class. The box is perfect to use in areas with high moisture and underground (for example in electrical garden installations). The box can be easily mounted in both a horizontal and vertical positions - there is no danger of flowing out the gel.

The gel used to seal is not harmful to humans, environmentally safe, and easily removable when it is necessary to modify the connection.

| Voltage insulation:    | 1 kV              |
|------------------------|-------------------|
| "Index of Protection": | IP68              |
| Weight:                | 0.50              |
| Internal dimensions:   | 115 x 90 x 30 mm  |
| External dimensions:   | 154 x 114 x 44 mm |
| Manufacturer / Brand:  | RayTech           |
| Guarantee:             | 2 years           |