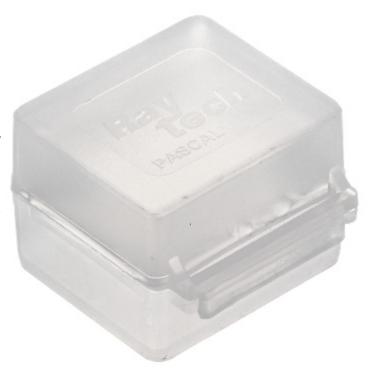

## JUNCTION BOX GELBOX ${f PASCAL-6-MP}$ IP68 RayTech

Universal mounting box filled with gel, allowing the connection of electrical, telephone, signal, antenna cables, etc. according to IP68 Protection Class. The box is perfect to use in areas with high moisture and underground (for example in electrical garden installations). The box can be easily mounted in both a horizontal and vertical positions - there is no danger of flowing out the gel. The gel used to seal is not harmful to humans, environmentally safe, and easily removable when it is necessary to modify the connection.

| In package:            | 25 pcs The price for package |
|------------------------|------------------------------|
| Voltage insulation:    | 1 kV                         |
| "Index of Protection": | IP68                         |
| Weight:                | 0.026                        |
| Internal dimensions:   | 38 x 30 x 26 mm              |
| Manufacturer / Brand:  | RayTech                      |
| Guarantee:             | 2 years                      |