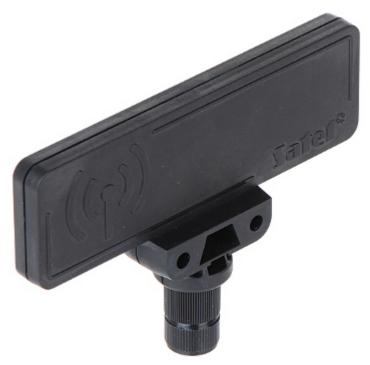

## ANTENNA **ANT-GSM-E** SATEL

The ANT-GSM-E two-band antenna designed for cooperation with alarm control panels and communication modules equipped with GSM telephone and SMA type connector. Due to its construction, the antenna can be mounted both inside and outside the control panel housing. The device has been adapted for convenient and trouble-free mounting on the housings of the SATEL control panels.

After using the appropriate adapter, it is possible to connect the antenna also to devices with the connector type U.FL (IPX) or SMA-RP.

| Frequency range:      | 900 / 1800 MHz  |
|-----------------------|-----------------|
| Connector:            | SMA - Plug      |
| Application:          | SATEL           |
| Dimensions:           | 96 x 61 x 18 mm |
| Weight:               | 0.03 kg         |
| Manufacturer / Brand: | SATEL           |
| Guarantee:            | 2 years         |