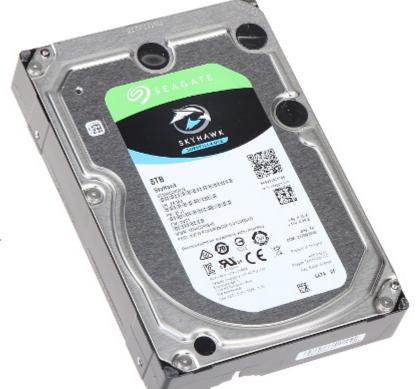

## HDD FOR DVR **HDD-ST8000VX0022** 8TB 24/7 SkyHawk SEAGATE

Internal, 3.5" HDD with excellent performance.

The SkyHawk  $^{\text{\tiny TM}}$  HDD has been designed for reliable operation in the twenty-four hour CCTV surveillance systems at workloads 3 times higher than in drives to the desktops. Serial ATA interface connection.

| Capacity:                              | 8 TB                                                                                                                                                                                                             |
|----------------------------------------|------------------------------------------------------------------------------------------------------------------------------------------------------------------------------------------------------------------|
| Interface:                             | Serial ATA/600                                                                                                                                                                                                   |
| Size format:                           | 3.5 "                                                                                                                                                                                                            |
| Cache memory:                          | 256 MB                                                                                                                                                                                                           |
| Average latency:                       | 4 ms                                                                                                                                                                                                             |
| MTBF (Mean Time Between Faults):       | 1 000 000 h - 114 years                                                                                                                                                                                          |
| Technology:                            | Built-in data recovery function for uninterrupted video streaming "State-of-the-art cache" and on-the-fly error-correction algorithms TGMR recording technology provides the drives with increased areal density |
| Designed to continuous operation 24/7: | ✓                                                                                                                                                                                                                |
| Weight:                                | 0.76 kg                                                                                                                                                                                                          |
| Manufacturer / Brand:                  | Seagate                                                                                                                                                                                                          |
| Guarantee:                             | 2 years                                                                                                                                                                                                          |