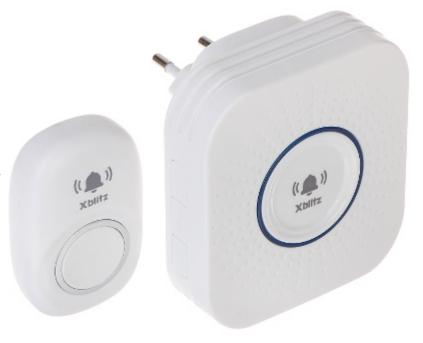

## BATTERY-FREE WIRELESS DOORBELL **XB-KINETIC-VIBE** AC 230V Xblitz

The XB-KINETIC-VIBE is perfect as a doorbell or as a calling device. The device is useful for homes, companies, public utility buildings or for people in need of supervision.

The doorbell button is powered by an electromagnetic transducer, does not require any battery. The number of cooperated doorbell buttons (transmitters) can be increased as required. The learning system (auto login) function is used to log in additional buttons (transmitters) easily.

| Signaling mode:        | Optical - sound signaling                                                                                                                                                           |
|------------------------|-------------------------------------------------------------------------------------------------------------------------------------------------------------------------------------|
| Number of ring-tones:  | 58                                                                                                                                                                                  |
| Volume adjustment:     | 60 80 dB - 4 volume levels                                                                                                                                                          |
| Operation range:       | max. 100 m - in open area                                                                                                                                                           |
| Frequency band:        | 433 MHz                                                                                                                                                                             |
| Power supply:          | • 230 V AC - Wireless doorbell,<br>• Electromagnetic transducer - Doorbell button                                                                                                   |
| Main features:         | The doorbell button is powered by an electromagnetic transducer, does not require any battery The number of cooperated doorbell buttons (transmitters) can be increased as required |
| "Index of Protection": | IP44 - Doorbell button                                                                                                                                                              |
| Color:                 | White                                                                                                                                                                               |
| Weight:                | • 0.032 kg - Doorbell button<br>• 0.086 kg - Wireless doorbell                                                                                                                      |
| Dimensions:            | • 42 x 66 x 19 mm - Doorbell button<br>• 86 x 78 x 70 mm - Wireless doorbell                                                                                                        |
| Manufacturer / Brand:  | Xblitz                                                                                                                                                                              |
| Guarantee:             | 2 years                                                                                                                                                                             |