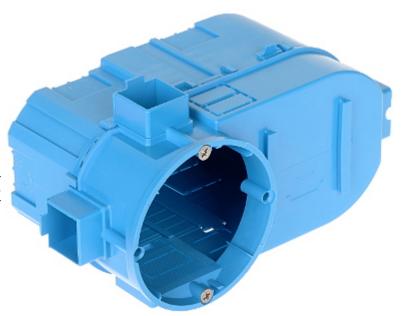

## FLUSH BOX 2-GANG **SE-2X60-G** SIMET

Flush mounting box. The box is made from non-halogen,

self-extinguishing plastic.
The SE-2X60-G box is adapted to embed special electrical and electronic equipment. Specially enlarged interior gives the possibility to place additional elements, and the control element next to the build-up collar. The box has a serial construction that gives the possibility of combining into multiple blocks of boxes. The structure design consists of two separate elements that connect with each other through snap fasteners, which allows the placement of larger spatial elements.

Possibility of vertical or horizontal mounting.

| Number of sections:      | 2                                                                                                                                                                                                                                        |
|--------------------------|------------------------------------------------------------------------------------------------------------------------------------------------------------------------------------------------------------------------------------------|
| "Index of Protection":   | IP20                                                                                                                                                                                                                                     |
| Main features:           | Flush-mounted, serial, deep, for special electrical and electronic equipment     The ability to combine boxes     flammability index: 960 °C     4 fixing points     2 Mounting screws - included     Guides for attaching the TS35 rail |
| Material:                | halogen free and inflammable                                                                                                                                                                                                             |
| Color:                   | Blue                                                                                                                                                                                                                                     |
| Weight:                  | 0.065 kg                                                                                                                                                                                                                                 |
| Mounting holes distance: | 60 mm                                                                                                                                                                                                                                    |
| Dimensions:              | 153 x 82 x 82 mm                                                                                                                                                                                                                         |
| Manufacturer / Brand:    | SIMET                                                                                                                                                                                                                                    |
| Guarantee:               | 2 years                                                                                                                                                                                                                                  |