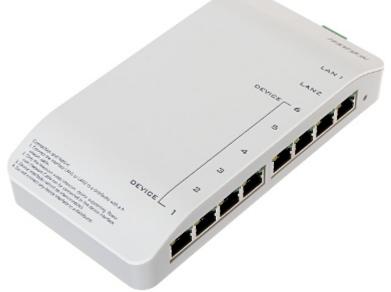

## SWITCH DS-KAD606-N DESIGNED FOR IP VIDEO DOORPHONES Hikvision

The DS-KAD606-N is designed to cooperation with video doorphones and panels working in Hikvision IP standard. The device allows to support and supplies up to 6 internal panels or video doorphones. Devices connected directly to the DS-KAD606-N switch are powered by 24V DC via UTP (cat. 5e) connecting cables.

| Number of ports:      | 6                                                                               |
|-----------------------|---------------------------------------------------------------------------------|
| Compatibility:        | Hikvision IP Video Doorphones                                                   |
| Main features:        | Power supply PoE - 24 V DC, compatible with Hikvision IP access control systems |
| Power supply:         | 24 V DC / 2.5 A (not included)                                                  |
| Housing:              | Plastic, Possibility to mount to the wall                                       |
| Operation temp:       | -10 °C 55 °C                                                                    |
| Weight:               | 0.225 kg                                                                        |
| Dimensions:           | 177 x 92 x 32 mm                                                                |
| Manufacturer / Brand: | Hikvision                                                                       |
| SAP Code:             | 305300525                                                                       |
| Guarantee:            | 3 years                                                                         |