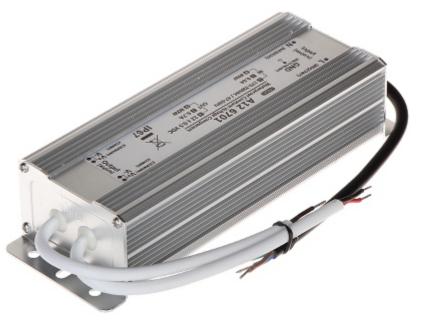

## Code: 12V/6.7A/MW SWITCHING ADAPTER **12V/6.7A/MW**

The hermetic power supply adapter with metal box, designed especially for outdoor cameras and LED illuminators powering. It works very well in hard atmospheric conditions, outdoors, in dust environments, etc.

| Adapter type:             | Switching                                        |
|---------------------------|--------------------------------------------------|
| Power voltage:            | 170 250 V AC                                     |
| Frequency range:          | 47 63 Hz                                         |
| Output voltage:           | 12 V DC                                          |
| Output voltage tolerance: | ± 0.5 V                                          |
| Maximal load:             | 6.7 A                                            |
| Output power:             | 80 W                                             |
| Efficiency:               | 81 %                                             |
| Number of outputs:        | 1 pcs                                            |
| Housing type:             | Aluminum                                         |
| Operation temp:           | -5 °C 45 °C                                      |
| "Index of Protection":    | IP67                                             |
| Protections:              | • Overload<br>• Short-circuit                    |
| Main features:            | Box casing designed to wall mounting, Waterproof |
| Weight:                   | 0.9 kg                                           |
| Dimensions:               | 198 x 68 x 46 mm                                 |
| Guarantee:                | 2 years                                          |