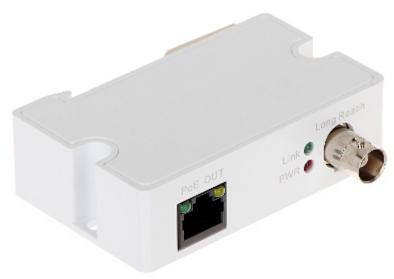

## EXTENDER ETHERNET+Poe LR1002-1ET TRANSMITTER DAHUA

The LR1002-1ET extender allows to increase a distance of transmission of the data and PoE 802.3 at/af, ePoE powering via coaxial cable.

The device operates from the camera side.

| LAN ports:            | 1 pcs RJ45                                                                                                                                                                                                                                                                                                                                                      |
|-----------------------|-----------------------------------------------------------------------------------------------------------------------------------------------------------------------------------------------------------------------------------------------------------------------------------------------------------------------------------------------------------------|
| Transmission ports:   | 1 pcs BNC                                                                                                                                                                                                                                                                                                                                                       |
| Transmission speed:   | 10 / 100 Mbps Full Duplex                                                                                                                                                                                                                                                                                                                                       |
| Transmission range:   | $\begin{array}{c} \text{max. 1000 m} @ 10 \text{ Mbps} \\ \text{max. 400 m} @ 100 \text{ Mbps} \\ \text{The range of data transfer and power supply is strongly dependent on the cable used} \\ \text{and the power required to supply the receiver} \end{array}$                                                                                               |
| Protections:          | Overvoltage                                                                                                                                                                                                                                                                                                                                                     |
| Main features:        | Plug & Play  MDI/MDI-X auto detection feature - auto detecting the data transmission mode  Support for IP cameras and network devices  Easy installation - doesn't require any configuration of IP nor MAC address  The device operates from the camera side  Possibility to mount on a wall, or on the DIN TS-35 rail  UTP cable length to the camera max. 2 m |
| Power supply:         | • ePoE<br>• PoE (802.3af/at)                                                                                                                                                                                                                                                                                                                                    |
| Weight:               | 0.061 kg                                                                                                                                                                                                                                                                                                                                                        |
| Dimensions:           | 79 x 64 x 23 mm                                                                                                                                                                                                                                                                                                                                                 |
| Manufacturer / Brand: | DAHUA                                                                                                                                                                                                                                                                                                                                                           |
| Guarantee:            | 3 years                                                                                                                                                                                                                                                                                                                                                         |