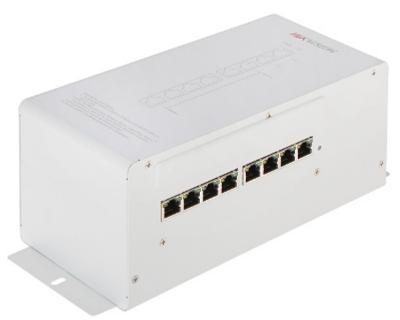

## SWITCH **DS-KAD606** DESIGNED FOR IP VIDEO DOORPHONES Hikvision

The DS-KAD606 is designed to cooperation with video doorphones and panels working in Hikvision IP standard.

The device allows to support and supplies up to 6 internal panels or video doorphones. Devices connected directly to the DS-KAD606 switch are powered by  $24V\ DC\ via\ UTP\ (cat.\ 5e)\ connecting\ cables.$ 

For large systems the devices can be connected in cascade. Its using allows to create large surveillance system. Furthermore, there is a possibility to connect the system based on DS-KAD606 with Internet.

| Number of ports:      | 6 + 2 x Uplink                                                                  |
|-----------------------|---------------------------------------------------------------------------------|
| Compatibility:        | Hikvision IP Video Doorphones                                                   |
| Main features:        | Power supply PoE - 24 V DC, compatible with Hikvision IP access control systems |
| Power supply:         | 220 V DC                                                                        |
| Housing:              | Metal, Possibility to mount to the wall                                         |
| Operation temp:       | -30 °C 70 °C                                                                    |
| Weight:               | 1.42 kg                                                                         |
| Dimensions:           | 269 x 119 x 102 mm                                                              |
| Manufacturer / Brand: | Hikvision                                                                       |
| SAP Code:             | 305300201                                                                       |
| Guarantee:            | 3 years                                                                         |