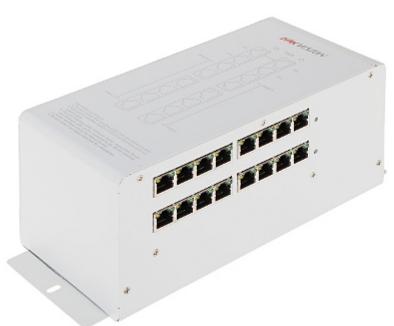

## SWITCH **DS-KAD612** DESIGNED FOR IP VIDEO DOORPHONES Hikvision

The DS-KAD612 is designed to cooperation with video doorphones and panels working in Hikvision IP standard. The device allows to support and supplies up to 12 internal panels or video doorphones. Devices connected directly to the DS-KAD612 switch are powered by 24V DC via UTP (cat. 5e) connecting cables.

| Number of ports:      | 12 + 2 x Uplink                                                                 |
|-----------------------|---------------------------------------------------------------------------------|
| Compatibility:        | Hikvision IP Video Doorphones                                                   |
| Main features:        | Power supply PoE - 24 V DC, compatible with Hikvision IP access control systems |
| Power supply:         | 220 V DC                                                                        |
| Housing:              | Metal, Possibility to mount to the wall                                         |
| Operation temp:       | -30 °C 70 °C                                                                    |
| Weight:               | 1.55 kg                                                                         |
| Dimensions:           | 269 x 119 x 102 mm                                                              |
| Manufacturer / Brand: | Hikvision                                                                       |
| SAP Code:             | 305300205                                                                       |
| Guarantee:            | 3 years                                                                         |