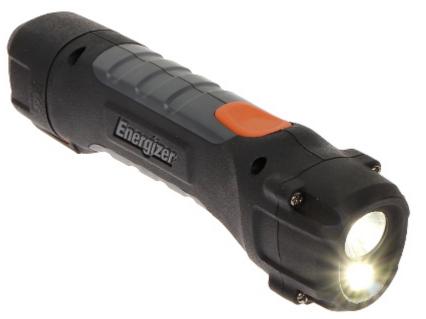

## Code: LT-PROJECT-PLUS FLASHLIGHT LT-PROJECT-PLUS ENERGIZER

The LT-PROJECT-PLUS flashlight has a brightness adjustment function from 40 to 400 lumens, giving a user full control over how bright the light needs. The plastic rubber body of the flashlight is resistant to shocks, impacts and is water-resistant.

LT-PROJECT-PLUS