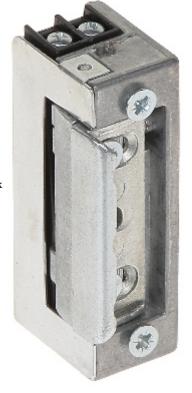

## ELECTRIC STRIKE **R4-24.13** REVERSIBLE

The electric strike of R4-24.13 type is designed for door and gates made from metal profiles, to work together with ratchet-latch or ratchet type door lock. It operates reversibly - it is open when power is off.