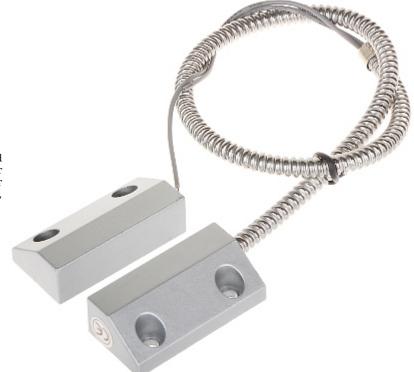

## GATE MAGNETIC DETECTOR KN-CA56D

The magnetic contacts can be used wherever required for controlling the status of doors, windows and/or other movable elements, e.g. for protection or monitoring of access to particular sites, spaces, facilities, in automatic control systems, etc.

The contact is designed for surface mounting.

| Detection:                     | Opening the door or window                                                                                                                                                                                                                                                       |
|--------------------------------|----------------------------------------------------------------------------------------------------------------------------------------------------------------------------------------------------------------------------------------------------------------------------------|
| Maximum reed switched voltage: | 20 V                                                                                                                                                                                                                                                                             |
| Maximal switched current:      | 10 mA                                                                                                                                                                                                                                                                            |
| Make distance:                 | 19 mm                                                                                                                                                                                                                                                                            |
| Break distance:                | 20 mm                                                                                                                                                                                                                                                                            |
| Main features:                 | <ul> <li>Rugged, metal sealed body</li> <li>NC output - a magnet close to a reed switch - does not trigger an alarm, the contacts are closed</li> <li>Length of the cables: 40 cm</li> <li>The cables are protected with a metal spiral tube with a length of 36.5 cm</li> </ul> |
| Color:                         | Silver                                                                                                                                                                                                                                                                           |
| Weight:                        | 0.15 kg (total)                                                                                                                                                                                                                                                                  |
| Dimensions:                    | 48 x 24 x 14.5 mm                                                                                                                                                                                                                                                                |
| Guarantee:                     | 2 years                                                                                                                                                                                                                                                                          |