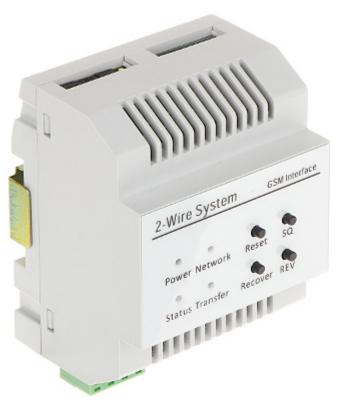

## GSM COMMUNICATION MODULE **M-GSM** VIDOS

The M-GSM module allows to increase the functionality of selected 2-wire models of VIDOS internal panels by the possibility of sending an alarm SMS message and redirecting the call to a maximum of 3 user-defined phone numbers. Call forwarding allows for a telephone conversation with the person at the door station and remote opening of the wicket or gate.

| Compatibility:        | VIDOS DUO - M1021, M1022                                                                                                                                                                                                                                          |
|-----------------------|-------------------------------------------------------------------------------------------------------------------------------------------------------------------------------------------------------------------------------------------------------------------|
| Antenna connector:    | SMA                                                                                                                                                                                                                                                               |
| Assembly:             | DIN, TS-35 rail mounting                                                                                                                                                                                                                                          |
| Power supply:         | 24 V DC                                                                                                                                                                                                                                                           |
| Power consumption:    | 1.56 W (Standby mode)<br>13 W (operation)                                                                                                                                                                                                                         |
| Main features:        | <ul> <li>Support up to 3 subscriber numbers,</li> <li>The ability to transfer calls from the door station to a landline or mobile phone,</li> <li>Remote release of electric strike,</li> <li>Possibility to mount on a wall, or on the DIN TS-35 rail</li> </ul> |
| Weight:               | 0.18 kg                                                                                                                                                                                                                                                           |
| Dimensions:           | 90 x 72 x 61 mm                                                                                                                                                                                                                                                   |
| Manufacturer / Brand: | VIDOS                                                                                                                                                                                                                                                             |
| Guarantee:            | 2 years                                                                                                                                                                                                                                                           |