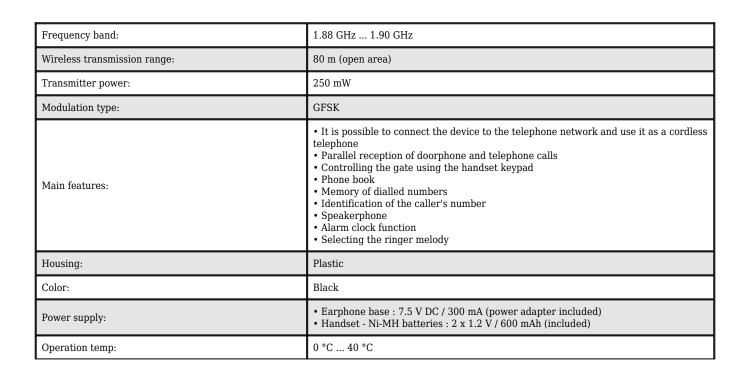

## Code: U102B WIRELESS HANDSET **U102B** COMWEI

The handset of the U102B wireless doorphone is intended for the extension of the COMWEI wireless doorphone system. Apart from connecting with the doorphone, the handset can also function as a cordless telephone after connecting the base to the telephone network. The COMWEI wireless doorphone system allows to receive phone calls and calls from the doorphone in parallel.

If more than one handset is used in the system, it is enough to connect only the main base to the telephone network, so that all the handsets will gain the functionality of the phone.

DELTA-OPTI Monika Matysiak; https://www.delta.poznan.pl POL; 60-713 Poznań; Graniczna 10 e-mail: delta-opti@delta.poznan.pl; tel: +(48) 61 864 69 60