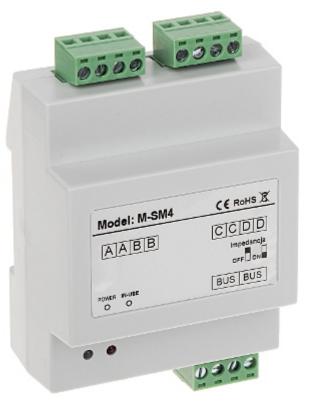

## Code: M-SM4 MODULE **M-SM4** VIDOS DUO

The M-SM4 module allows to extend the functionality of the VIDOS DUO video doorphone system. The device allows to connect to the system max 4 internal panels or gate stations in the case when serial connection of devices is not possible.

In addition, the product can be used to increase the number of gate stations in the system.

| Support:                    | VIDOS DUO 2-wire Video Doorphones |
|-----------------------------|-----------------------------------|
| Interface:                  | 2-wire                            |
| Operation state indication: | LED indication                    |
| Assembly:                   | DIN, TS-35 rail mounting          |
| Power supply:               | 24 V DC                           |
| Weight:                     | 0.13 kg                           |
| Dimensions:                 | 89 x 72 x 45 mm                   |
| Operation temp:             | -10 55 °C                         |
| Manufacturer / Brand:       | VIDOS DUO                         |
| Guarantee:                  | 3 years                           |

M-SM4