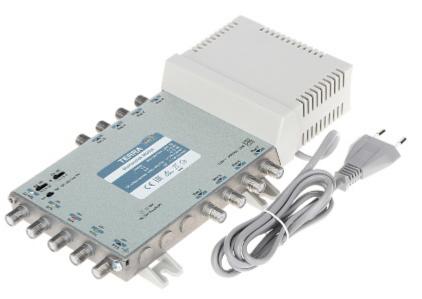

## Code: MR-508 MULTISWITCH **MR-508** 5 INPUTS / 8 OUTPUTS TERRA

Radial multiswitches of MR series are dedicated for small and medium (4-70 outlets) SMATV systems with distribution of the first SAT IF and terrestrial TV signals.

Die-cast housing guarantees high screening efficiency - class A.

| Inputs:                                   | 4x 950 MHz 2400 MHz<br>1x 47 MHz 862 MHz Active                                                                |
|-------------------------------------------|----------------------------------------------------------------------------------------------------------------|
| Outputs:                                  | 8x 47 MHz 2400 MHz                                                                                             |
| Switching signals:                        | 14 V / 18 V<br>0 Hz / 22 kHz                                                                                   |
| SAT amplification (cable pre-correction): | -1 8 dB                                                                                                        |
| TV amplification (cable pre-correction):  | -2 5 dB                                                                                                        |
| Isolation:                                | <ul> <li>Between inputs SAT/SAT ≤ 30 dB</li> <li>Outputs ≤ 30 dB SAT</li> <li>Outputs ≤ 35 dB DVB-T</li> </ul> |
| Maximal output level SAT:                 | 96 dBµV                                                                                                        |
| Maximal output level TV:                  | 86 88 dBµV                                                                                                     |
| Pre-amplifiers powering:                  | 12 V DC                                                                                                        |
| Power supply:                             | 230 V AC                                                                                                       |
| Dimensions:                               | 253 x 135 x 52 mm                                                                                              |
| Weight:                                   | 0.73 kg                                                                                                        |
| Manufacturer / Brand:                     | TERRA                                                                                                          |
| Guarantee:                                | 2 years                                                                                                        |