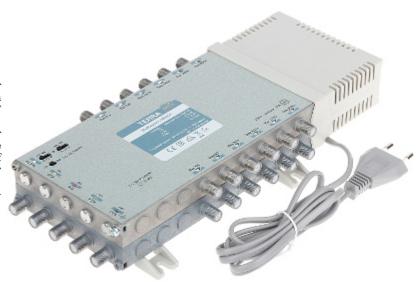

## MULTISWITCH MR-524 5 INPUTS/24 OUTPUTS TERRA

Radial multiswitches of MR series are dedicated for small and medium (4-70 outlets) SMATV systems with distribution of the first SAT IF and terrestrial TV signals.

Die-cast housing guarantees high screening efficiency class  $\boldsymbol{A}.$ 

| Inputs:                                   | 4x 950 MHz 2400 MHz ,                                                                                          |
|-------------------------------------------|----------------------------------------------------------------------------------------------------------------|
| inputo.                                   | 1x 47 MHz 862 MHz - Active                                                                                     |
| Outputs:                                  | 24x 47 MHz 2400 MHz                                                                                            |
| Switching signals:                        | 14 V / 18 V<br>0 Hz / 22 kHz                                                                                   |
| SAT amplification (cable pre-correction): | -5 5 dB                                                                                                        |
| TV amplification (cable pre-correction):  | -5 3 dB                                                                                                        |
| Isolation:                                | <ul> <li>Between inputs SAT/SAT ≤ 30 dB</li> <li>Outputs ≤ 30 dB SAT</li> <li>Outputs ≤ 35 dB DVB-T</li> </ul> |
| Maximal output level SAT:                 | 96 dBμV                                                                                                        |
| Maximal output level TV:                  | 82 86 dBµV                                                                                                     |
| Pre-amplifiers powering:                  | 12 V DC                                                                                                        |
| Power supply:                             | 230 V AC                                                                                                       |
| Weight:                                   | 1.47 kg                                                                                                        |
| Dimensions:                               | 293 x 135 x 52 mm                                                                                              |
| Manufacturer / Brand:                     | TERRA                                                                                                          |
| Guarantee:                                | 2 years                                                                                                        |