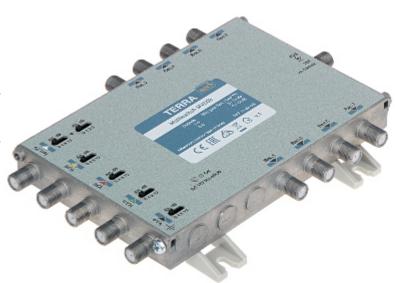

## MULTISWITCH MV-508 5 INPUTS / 8 OUTPUTS TERRA

Radial multiswitches from MV series are dedicated for medium and large SMATV systems with distribution of SAT IF and terrestrial TV signals, however they can also be used in smaller installations.

The MV-508 multiswitch has an active (amplified) line for terrestrial and satellite TV. The adjustment of the gain (signal level) for each SAT IF and DVB-T lines is made with dedicated switches.

Die-cast housing guarantees high screening efficiency class  $\boldsymbol{A}$ .

| Inputs:                                   | 4x 950 MHz 2400 MHz ,<br>1x 47 MHz 862 MHz - Active                                                            |
|-------------------------------------------|----------------------------------------------------------------------------------------------------------------|
| Outputs:                                  | 8x 47 MHz 2400 MHz                                                                                             |
| Switching signals:                        | 14 V / 18 V<br>0 Hz / 22 kHz                                                                                   |
| SAT amplification (cable pre-correction): | 4 14 dB                                                                                                        |
| TV amplification (cable pre-correction):  | -2 5 dB                                                                                                        |
| SAT Gain control:                         | 12 dB by 4 dB step                                                                                             |
| TV Gain control:                          | 15 dB by 1 dB step                                                                                             |
| Isolation:                                | <ul> <li>Between inputs SAT/SAT ≥ 30 dB</li> <li>Outputs ≥ 30 dB SAT</li> <li>Outputs ≥ 35 dB DVB-T</li> </ul> |
| Maximal output level SAT:                 | 105 dBμV                                                                                                       |
| Maximal output level TV:                  | 86 88 dBµV                                                                                                     |
| Pre-amplifiers powering:                  | -                                                                                                              |
| Power supply:                             | Inputs HL/HH<br>Power adapter 18 V DC / 1 A (not included)                                                     |
| Dimensions:                               | 187 x 135 x 30 mm                                                                                              |
| Weight:                                   | 0.53 kg                                                                                                        |
| Manufacturer / Brand:                     | TERRA                                                                                                          |
| Guarantee:                                | 2 years                                                                                                        |