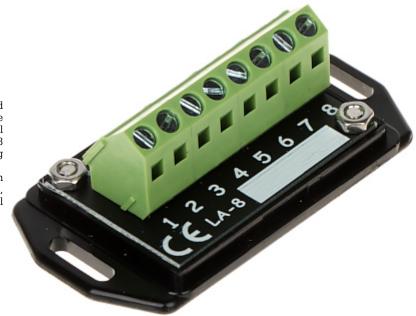

## UNIVERSAL DISTRIBUTOR **LA-8**

The LA-8 distributor enables fast and ordered connection of wires in a situation where a large number of wires is intended for one terminal. All terminals are connected to each other. The LA-8 distributor is great for low-voltage installations, eg alarm systems, doorphone systems, etc.

This product is ideally suited for ordering cabling in alarm installations, where we connect many detectors, relay modules and other devices to one power terminal +12V or COM.

| Number of terminal pairs: | 1                                                                                                                                                                        |
|---------------------------|--------------------------------------------------------------------------------------------------------------------------------------------------------------------------|
| Number of terminals:      | 8                                                                                                                                                                        |
| Maximal current:          | 16 A                                                                                                                                                                     |
| Protection type:          | 1                                                                                                                                                                        |
| Connectors type:          | Terminals                                                                                                                                                                |
| Main features:            | <ul> <li>Inseparable, numbered cable terminals</li> <li>A white rectangle allows to describe with a marker</li> <li>Can be mounted using screws or cable ties</li> </ul> |
| Housing type:             | РСВ                                                                                                                                                                      |
| Weight:                   | 0.02 kg                                                                                                                                                                  |
| Dimensions:               | 65 x 35 x 22 mm                                                                                                                                                          |
| Manufacturer / Brand:     | DELTA                                                                                                                                                                    |
| Guarantee:                | 3 years                                                                                                                                                                  |