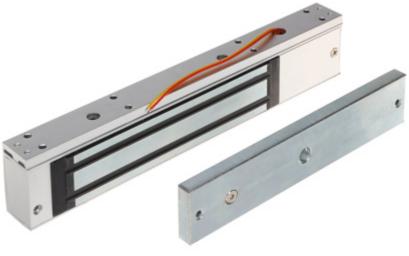

## Code: ZE-280-5 ELECTROMAGNETIC LOCK **ZE-280-5**

Electromagnetic lock, surface, single. With a simple design and modern manufacturing technology, is a reliable device to lock doors and gates. Force an entry closed by lock requires the use of force of > 280 kg. It operates reversibly - it is open when power is off. The lock is composed of two elements: electromagnet (usually mounted in the frame) and lock plate (usually mounted in the door). Error free operation of the lock is a result of lack the mechanical elements, which after some time become damaged.

Device is designed for indoor use only.

| Load capacity:       | 280 kg                                                                                                  |
|----------------------|---------------------------------------------------------------------------------------------------------|
| Rated voltage:       | 12 V DC / 24 V DC                                                                                       |
| Current consumption: | 500 mA / 250 mA                                                                                         |
| Main features:       | <ul><li>LED indication,</li><li>The NO/NC output indicating opening the door</li></ul>                  |
| Weight:              | 1.17 kg (total)                                                                                         |
| Dimensions:          | <ul> <li>• 250 x 50 x 25 mm (electromagnetic lock)</li> <li>• 180 x 37 x 10 mm (metal plate)</li> </ul> |
| Guarantee:           | 2 years                                                                                                 |