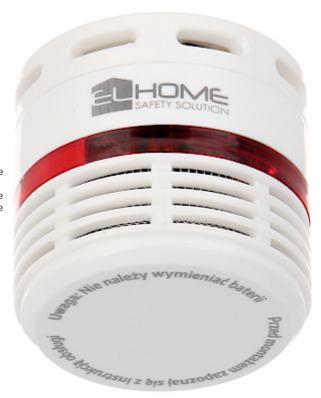

## SMOKE DETECTOR **SD-13B8** EL HOME

The SD-13B8 is a high quality device indicated for monitoring of visible smoke presence in accommodations and early detection of fire. The smoke detector is designed for most buildings, however, is not suitable

for the exterior of the building or very high premises because of the possibility of not taking the detection the existing risk of fire. The SD-13B8 is an autonomous device.

| Detection:                              | smoke                                                                                                                                                                   |
|-----------------------------------------|-------------------------------------------------------------------------------------------------------------------------------------------------------------------------|
| Alarm signaling:                        | LED indicator     Acoustic (buzzer)                                                                                                                                     |
| Smoke chamber dirt build-up indication: | -                                                                                                                                                                       |
| Battery power supply:                   | 3 V Lithium battery (built-in)                                                                                                                                          |
| Current consumption:                    | $\leq$ 7 $\mu A$ - Standby 20 mA - Alarm signaling                                                                                                                      |
| Main features:                          | <ul> <li>Sound signaling 85 dB / 3 m</li> <li>Test button</li> <li>Detection max. 25 m²</li> <li>Low battery level alarm</li> <li>Battery lifetime: 10 years</li> </ul> |
| Operation temp:                         | 0 °C 50 °C                                                                                                                                                              |
| Weight:                                 | 0.05 kg                                                                                                                                                                 |
| Dimensions:                             | Ø 45 x 42 mm                                                                                                                                                            |
| Manufacturer / Brand:                   | EL HOME                                                                                                                                                                 |
| Guarantee:                              | 2 years                                                                                                                                                                 |