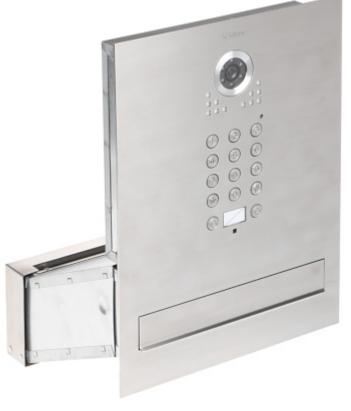

## VIDEO DOORPHONE INTEGRATED WITH MAILBOX **\$562D-SKM** VIDOS

and panels working in analog VIDOS system.

| Compatibility:                    | VIDOS Analog Video Doorphones                        |
|-----------------------------------|------------------------------------------------------|
| Sensor:                           | 1/3 ", 600 TVL                                       |
| View angle:                       | 87 °                                                 |
| IR illuminator:                   | ✓                                                    |
| LED illuminator:                  | _                                                    |
| Fingerprint reader built-in:      | _                                                    |
| proximity reader built-in:        | _                                                    |
| Built-in keypad:                  | ✓                                                    |
| The number of subscribers served: | 2                                                    |
| Video output:                     | compatible with VIDOS analog video door-phone system |

## DATA SHEET

| Main features:         | Integrated mailbox - Through Camera - Angle adjustment range ± 10° Vandal-proof front panel Electric strikes and electromagnetic locks support Illuminated buttons and signboard for the surname Adjustment of the opening time of the electric strike: 1s 99s Output for the additional lock release button Timer output specifying temporary access |
|------------------------|-------------------------------------------------------------------------------------------------------------------------------------------------------------------------------------------------------------------------------------------------------------------------------------------------------------------------------------------------------|
| Power supply:          | 12 V DC 15 V DC                                                                                                                                                                                                                                                                                                                                       |
| Power consumption:     | ≤ 1.5 W (operation)                                                                                                                                                                                                                                                                                                                                   |
| Housing:               | Acid-proof steel - Front panel, Rear panel     Steel galvanized - Drawer                                                                                                                                                                                                                                                                              |
| Color:                 | Silver                                                                                                                                                                                                                                                                                                                                                |
| "Index of Protection": | IP54                                                                                                                                                                                                                                                                                                                                                  |
| Operation temp:        | -20 °C 55 °C                                                                                                                                                                                                                                                                                                                                          |
| Weight:                | 5 kg                                                                                                                                                                                                                                                                                                                                                  |
| Dimensions:            | • Front panel : 285 x 385 mm<br>• Rear panel : 260 x 110 mm<br>• Adjustable depth of the box : 260 410 mm                                                                                                                                                                                                                                             |
| Manufacturer / Brand:  | VIDOS                                                                                                                                                                                                                                                                                                                                                 |
| Guarantee:             | 3 years                                                                                                                                                                                                                                                                                                                                               |