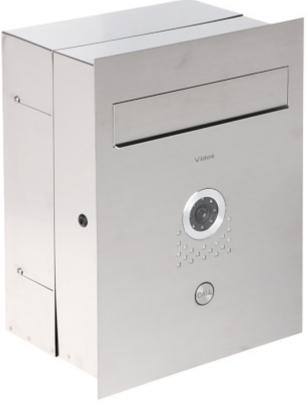

## VIDEO DOORPHONE INTEGRATED WITH MAILBOX **\$551-SKP** VIDOS

The S551-SKP is designed to cooperation with video doorphones and panels working in analog VIDOS system.

| Compatibility:                    | VIDOS Analog Video Doorphones                                                                                                                                                                       |
|-----------------------------------|-----------------------------------------------------------------------------------------------------------------------------------------------------------------------------------------------------|
| Sensor:                           | 1/3 ", 600 TVL                                                                                                                                                                                      |
| View angle:                       | 87 °                                                                                                                                                                                                |
| IR illuminator:                   | <b>&gt;</b>                                                                                                                                                                                         |
| LED illuminator:                  | -                                                                                                                                                                                                   |
| Fingerprint reader built-in:      | -                                                                                                                                                                                                   |
| proximity reader built-in:        | -                                                                                                                                                                                                   |
| Built-in keypad:                  | -                                                                                                                                                                                                   |
| The number of subscribers served: | 1                                                                                                                                                                                                   |
| Video output:                     | <b>✓</b>                                                                                                                                                                                            |
| Main features:                    | Integrated mailbox - Through Camera - Angle adjustment range ± 10 ° Backlight - 8 x LED IR Vandal-proof front panel Electric strikes and electromagnetic locks support Call button - Blue backlight |

## DATA SHEET

| Power supply:          | From internal panel                                                                                                              |
|------------------------|----------------------------------------------------------------------------------------------------------------------------------|
| Power consumption:     | ≤ 1.5 W (operation)                                                                                                              |
| Housing:               | Acid-proof steel, Waterproof                                                                                                     |
| Color:                 | Silver                                                                                                                           |
| "Index of Protection": | IP65                                                                                                                             |
| Operation temp:        | -20 °C 55 °C                                                                                                                     |
| Weight:                | 4.8 kg                                                                                                                           |
| Dimensions:            | <ul> <li>Front panel: 285 x 385 mm</li> <li>Rear panel: 265 x 360 mm</li> <li>Adjustable depth of the box: 190 255 mm</li> </ul> |
| Manufacturer / Brand:  | VIDOS                                                                                                                            |
| Guarantee:             | 3 years                                                                                                                          |