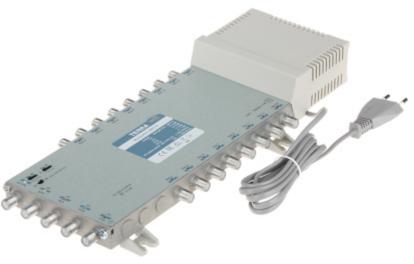

## Code: MR-516 MULTISWITCH **MR-516** 5 INPUTS/16 OUTPUTS TERRA

Radial multiswitches of MR series are dedicated for small and medium (4-70 outlets) SMATV systems with distribution of the first SAT IF and terrestrial TV signals.

Die-cast housing guarantees high screening efficiency - class A.

| Inputs:                                   | 4x 950 MHz 2400 MHz<br>1x 47 MHz 862 MHz - Active                                                              |
|-------------------------------------------|----------------------------------------------------------------------------------------------------------------|
| Outputs:                                  | 16x 47 MHz 2400 MHz                                                                                            |
| Switching signals:                        | 14 V / 18 V<br>0 Hz / 22 kHz                                                                                   |
| SAT amplification (cable pre-correction): | -3 8 dB                                                                                                        |
| TV amplification (cable pre-correction):  | -4 5 dB                                                                                                        |
| Isolation:                                | <ul> <li>Between inputs SAT/SAT ≤ 30 dB</li> <li>Outputs ≤ 30 dB SAT</li> <li>Outputs ≤ 35 dB DVB-T</li> </ul> |
| Maximal output level SAT:                 | 96 dBµV                                                                                                        |
| Maximal output level TV:                  | 82 88 dBµV                                                                                                     |
| Pre-amplifiers powering:                  | 12 V DC                                                                                                        |
| Power supply:                             | 230 V AC                                                                                                       |
| Weight:                                   | 0.964 kg                                                                                                       |
| Dimensions:                               | 333 x 135 x 52 mm                                                                                              |
| Manufacturer / Brand:                     | TERRA                                                                                                          |
| Guarantee:                                | 2 years                                                                                                        |