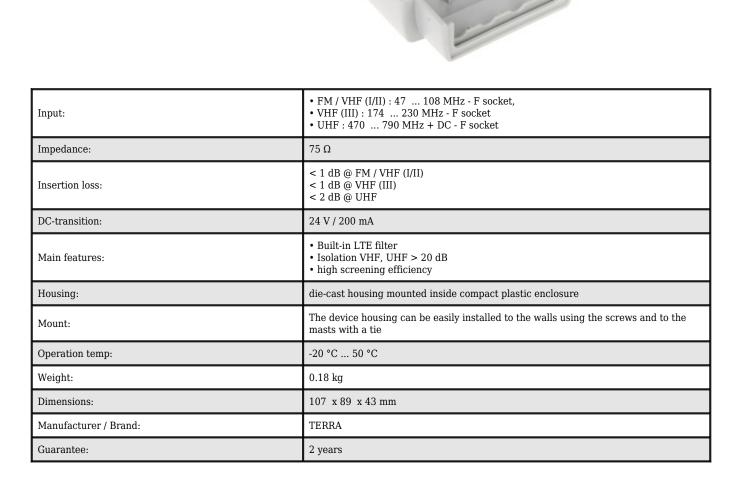

## Code: DC-015L MULTIPLEXER **DC-015L** TERRA

The DC-015L antenna multiplexer with 3 inputs is used as an element combining signals from 3 antennas (receiving signals in FM+VHFI/II (47...108 MHz), VHFIII (174...230 MHz) and UHF (470...790 MHz) bands), it is installed on the mast carrying the antenna set. It is possible to transfer 12 V DC power supply to the preamplifier via the UHF input.

The multiplexer has a built-in LTE signal filter attenuates unwanted signals in the 800 MHz band (791...862 MHz frequencies) intended for the implementation of LTE data services.

The die-cast housing provides high screening efficiency by preventing the penetration of interfering signals into the device.