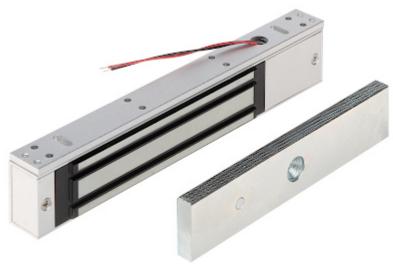

## ELECTROMAGNETIC LOCK **ZE-280-2**

Electromagnetic lock, surface, single. With a simple design and modern manufacturing technology, is a reliable device to lock doors and gates. Force an entry closed by lock requires the use of force of  $> 280~\rm kg$ . It operates reversibly - it is open when power is off. The lock is composed of two elements: electromagnet (usually mounted in the frame) and lock plate (usually mounted in the door). Error free operation of the lock is a result of lack the mechanical elements, which after some time become damaged. Device is designed for indoor use only.

| Load capacity:       | 280 kg                                                                        |
|----------------------|-------------------------------------------------------------------------------|
| Rated voltage:       | 12 V DC / 24 V DC                                                             |
| Current consumption: | 500 mA / 250 mA                                                               |
| Weight:              | 1.73 kg (total)                                                               |
| Dimensions:          | • 250 x 47 x 28 mm (electromagnetic lock)<br>• 180 x 38 x 12 mm (metal plate) |
| Guarantee:           | 2 years                                                                       |